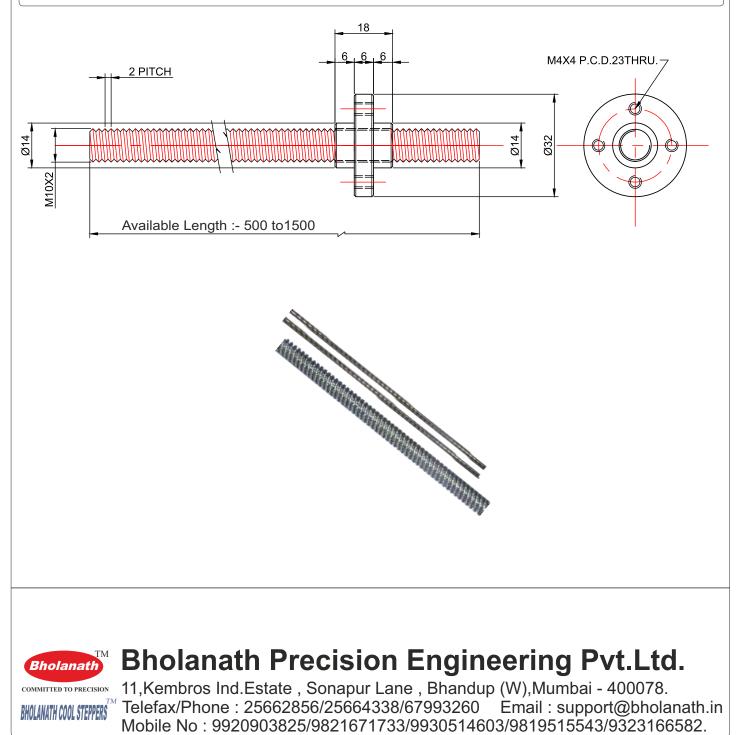

## LEAD SCREW WITH BRASS NUT BH - LS-M10X2

LEAD SCREW THREADS - METRIC, TRAPEZOIDAL, SQUARE THREADS

**BHOLANATH** Lead Screws (**BH-LS**) are an excellent economical solution for linear motion requirements. Our precise rolling machines ensure accurate positioning to 0.07mm/300mm and reduced drag torque which gives long life. Accurate movement from 0.5mm to 8 mm is available to suit fine adjustments to high feed linear motion. **BH-LS** are made of stainless steel 303. The **BH-LS** can be used in any kind of linear motion, 3d printers, machine slides, automation assemblies etc.